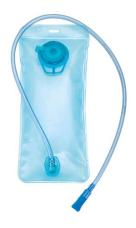

# **Specification**

420D sports backpack. Lined main compartment and zipped front pocket. Front panel with reflective elements. The back and straps of the backpack are padded to ensure greater comfort. Also on the back, it contains a strap with claps, to ensure that the backpack adjusts to the body, making it easier to carry in motion and suited for prolonged use. The backpack includes a straw and water tank with a capacity of up to 2 L. The backpack and the reservoir are supplied separately.265 x 410 x 55 mm