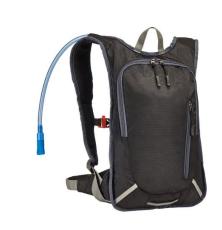

# **Specification**

420D sports backpack. Lined main compartment and zipped front pocket. Front panel with reflective elements. The back and straps of the backpack are padded to ensure greater comfort. Also on the back, it contains a strap with claps, to ensure that the backpack adjusts to the body, making it easier to carry in motion and suited for prolonged use. The backpack includes a straw and water tank with a capacity of up to 2 L. The backpack and the reservoir are supplied separately.265 x 410 x 55 mm