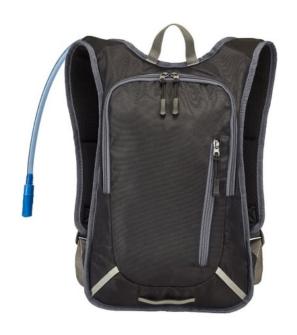

# **Specification**

420D sports backpack. Lined main compartment and zipped front pocket. Front panel with reflective elements. The back and straps of the backpack are padded to ensure greater comfort. Also on the back, it contains a strap with claps, to ensure that the backpack adjusts to the body, making it easier to carry in motion and suited for prolonged use. The backpack includes a straw and water tank with a capacity of up to 2 L. The backpack and the reservoir are supplied separately.265 x 410 x 55 mm