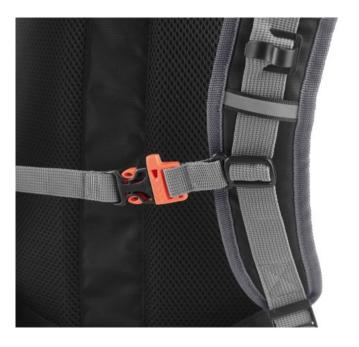

# **Specification**

420D sports backpack. Lined main compartment and zipped front pocket. Front panel with reflective elements. The back and straps of the backpack are padded to ensure greater comfort. Also on the back, it contains a strap with claps, to ensure that the backpack adjusts to the body, making it easier to carry in motion and suited for prolonged use. The backpack includes a straw and water tank with a capacity of up to 2 L. The backpack and the reservoir are supplied separately.265 x 410 x 55 mm